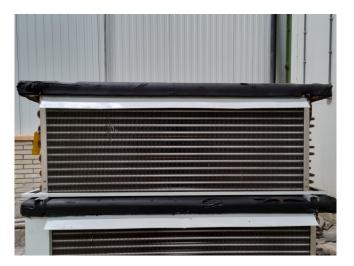

#### **Used Helpman LEX 20-7**

Used Helpman LEX 20-7 evaporator on Freon with hot gas defrost. Complete with 2 ATB LBFT 56/4B-11 fans - 50/60 Hz - 0,07 kW - 1320/1620 RPM diameter 406 mm and a total airflow of 7.800 m<sup>3</sup>/h. \*All components of this used evaporator will be tested on good working, leak free condition (electro engines), coils, bearings) Choosing HOSBV means buying with warranty. We perform a industrial cleaning and rust spots will be covered. Also, we can arrange your shipment.