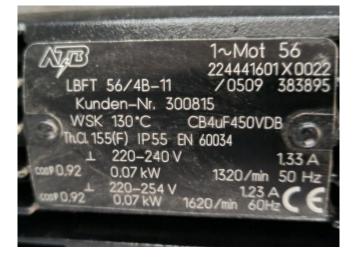

#### **Used Helpman LEX 20-7**

Used Helpman LEX 20-7 evaporator on Freon with hot gas defrost. Complete with 2 ATB LBFT 56/4B-11 fans - 50/60 Hz - 0,07 kW - 1320/1620 RPM diameter 406 mm and a total airflow of 7.800 m<sup>3</sup>/h. \*All components of this used evaporator will be tested on good working, leak free condition (electro engines), coils, bearings) Choosing HOSBV means buying with warranty. We perform a industrial cleaning and rust spots will be covered. Also, we can arrange your shipment.