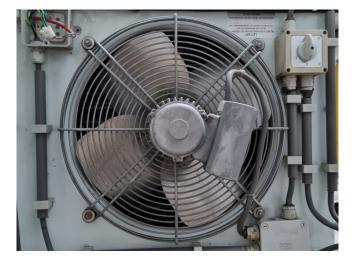

#### **Used Helpman LEX 20-7**

Used Helpman LEX 20-7 evaporator on Freon with hot gas defrost. Complete with 2 ATB LBFT 56/4B-11 fans - 50/60 Hz - 0,07 kW - 1320/1620 RPM diameter 406 mm and a total airflow of 7.800 m<sup>3</sup>/h. \*All components of this used evaporator will be tested on good working, leak free condition (electro engines), coils, bearings) Choosing HOSBV means buying with warranty. We perform a industrial cleaning and rust spots will be covered. Also, we can arrange your shipment.