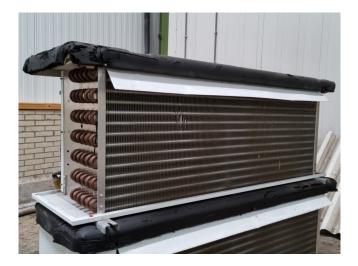

#### **Used Helpman LEX 20-7**

Used Helpman LEX 20-7 evaporator on Freon with hot gas defrost. Complete with 2 ATB LBFT 56/4B-11 fans - 50/60 Hz - 0,07 kW - 1320/1620 RPM diameter 406 mm and a total airflow of 7.800 m<sup>3</sup>/h. \*All components of this used evaporator will be tested on good working, leak free condition (electro engines), coils, bearings) Choosing HOSBV means buying with warranty. We perform a industrial cleaning and rust spots will be covered. Also, we can arrange your shipment.