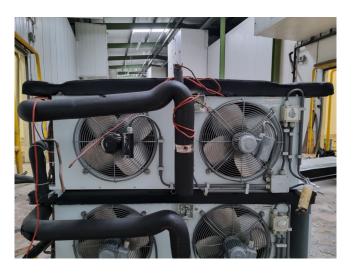

#### **Used Helpman LEX 20-7**

Used Helpman LEX 20-7 evaporator on Freon with hot gas defrost. Complete with 2 ATB LBFT 56/4B-11 fans - 50/60 Hz - 0,07 kW - 1320/1620 RPM diameter 406 mm and a total airflow of 7.800 m<sup>3</sup>/h. \*All components of this used evaporator will be tested on good working, leak free condition (electro engines), coils, bearings) Choosing HOSBV means buying with warranty. We perform a industrial cleaning and rust spots will be covered. Also, we can arrange your shipment.