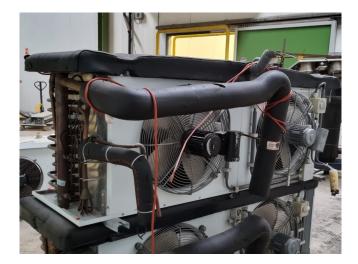

#### **Used Helpman LEX 20-7**

Used Helpman LEX 20-7 evaporator on Freon with hot gas defrost. Complete with 2 ATB LBFT 56/4B-11 fans - 50/60 Hz - 0,07 kW - 1320/1620 RPM diameter 406 mm and a total airflow of 7.800 m<sup>3</sup>/h. \*All components of this used evaporator will be tested on good working, leak free condition (electro engines), coils, bearings) Choosing HOSBV means buying with warranty. We perform a industrial cleaning and rust spots will be covered. Also, we can arrange your shipment.