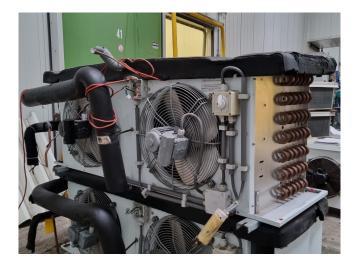

#### **Used Helpman LEX 20-7**

Used Helpman LEX 20-7 evaporator on Freon with hot gas defrost. Complete with 2 ATB LBFT 56/4B-11 fans - 50/60 Hz - 0,07 kW - 1320/1620 RPM diameter 406 mm and a total airflow of 7.800 m<sup>3</sup>/h. \*All components of this used evaporator will be tested on good working, leak free condition (electro engines), coils, bearings) Choosing HOSBV means buying with warranty. We perform a industrial cleaning and rust spots will be covered. Also, we can arrange your shipment.