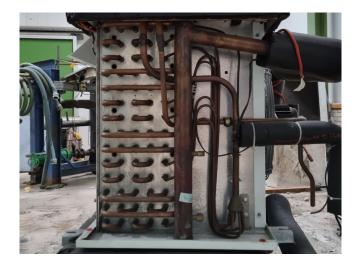

#### **Used Helpman LEX 20-7**

Used Helpman LEX 20-7 evaporator on Freon with hot gas defrost. Complete with 2 ATB LBFT 56/4B-11 fans - 50/60 Hz - 0,07 kW - 1320/1620 RPM diameter 406 mm and a total airflow of 7.800 m<sup>3</sup>/h. \*All components of this used evaporator will be tested on good working, leak free condition (electro engines), coils, bearings) Choosing HOSBV means buying with warranty. We perform a industrial cleaning and rust spots will be covered. Also, we can arrange your shipment.