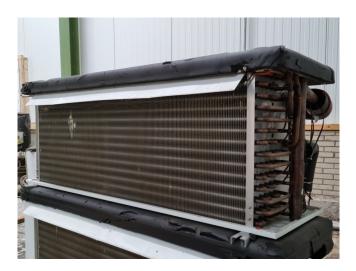

#### **Used Helpman LEX 20-7**

Used Helpman LEX 20-7 evaporator on Freon with hot gas defrost. Complete with 2 ATB LBFT 56/4B-11 fans - 50/60 Hz - 0,07 kW - 1320/1620 RPM diameter 406 mm and a total airflow of 7.800 m<sup>3</sup>/h. \*All components of this used evaporator will be tested on good working, leak free condition (electro engines), coils, bearings) Choosing HOSBV means buying with warranty. We perform a industrial cleaning and rust spots will be covered. Also, we can arrange your shipment.