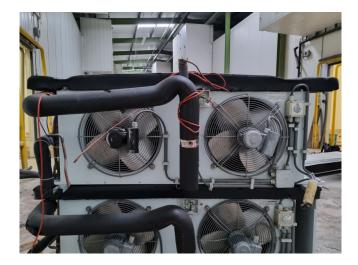

#### **Used Helpman LEX 20-7**

Used Helpman LEX 20-7 evaporator on Freon with hot gas defrost. Complete with 2 ATB LBFT 56/4B-11 fans - 50/60 Hz - 0,07 kW - 1320/1620 RPM diameter 406 mm and a total airflow of 7.800 m<sup>3</sup>/h. \*All components of this used evaporator will be tested on good working, leak free condition (electro engines), coils, bearings) Choosing HOSBV means buying with warranty. We perform a industrial cleaning and rust spots will be covered. Also, we can arrange your shipment.